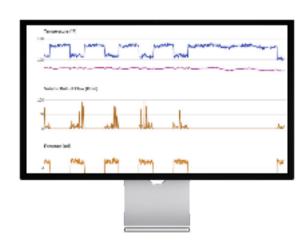

We provide expertise on how to structure your machine criticality, so that you know where and when to apply condition-based monitoring solutions. And, we build IoT and Machine Learning capabilities into your toolsets.